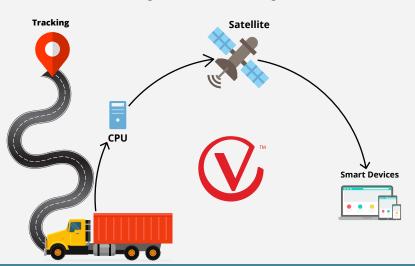

## VTS (Vehicle Tracking System):

Our GPS tracking is a Fleet Management Solution that focuses on fleet monitoring and tracking. It can be effectively used for remote monitoring from any device.

- Geo-fencing : Alert pre-defined areas
- Route Violation: Wrong routes alert
- Minute-by-minute updates
- Speed Management : Monitor vehicle speed
- **ON/OFF Status:** Ignition / AC status ►