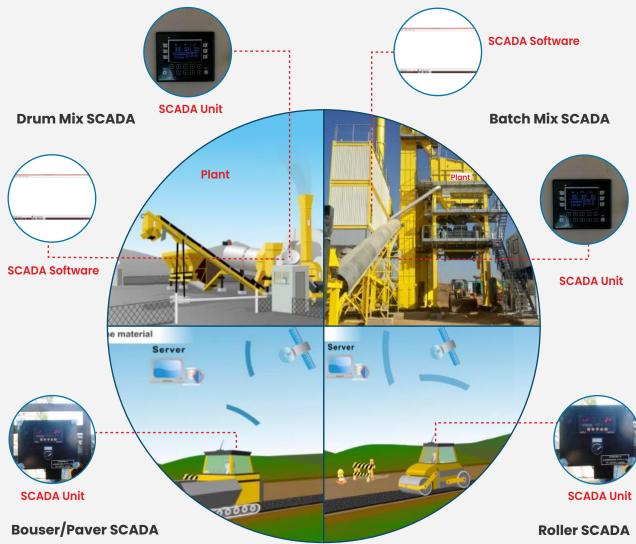

## Drum Mix SCADA & Batch Mix SCADA

#### **Roller SCADA :**

- Records the number of roller passes and measures material stiffness
- real time quality check of the roller work
- The pre-defined asphalt temperature for specific passes is maintained & send real time data to server.

#### Paver SCADA :

- Prevent paving failures and improve project management
- The thickness of the layer of asphalt can be monitored
- The speed of the paver can be monitored & send real time data to server.

Production of material takes place as per exact specifications. SCADA offers monitoring of the temperature & aggregate etc. software stores all the data in its database server, for future reference & it is automated, improves the quality to high standards & send real time data to server.

## **BOUZER / SPRAYER SCADA:**

time of spraying as well as speed of vehicle, location of vehicle curing purpose & send real time data to server. and send real time data to server.