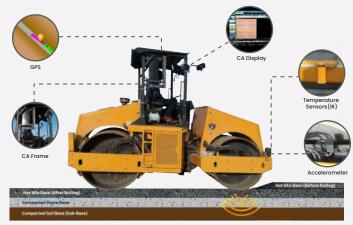

#### **Compaction Analyzer**

#### **Roller SCADA :**

- Records the number of roller passes and measures material stiffness
- real time quality check of the roller work
- The pre-defined asphalt temperature for specific passes is maintained & send real time data to server.