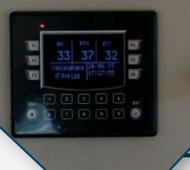

#### **Roller SCADA :**

- Records the number of roller passes and measures material stiffness
- real time quality check of the roller work
- The pre-defined asphalt temperature for specific passes is maintained & send real time data to server.