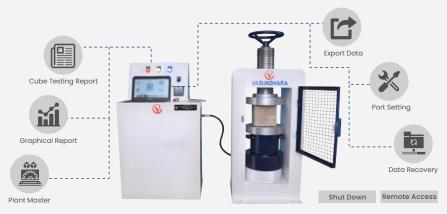

### Water Curing SCADA :

Bouzer/Sprayer SCADA monitors temperature of Bitumen at the SCADA system can show the exact amount of water used for

**CTM SCADA** 